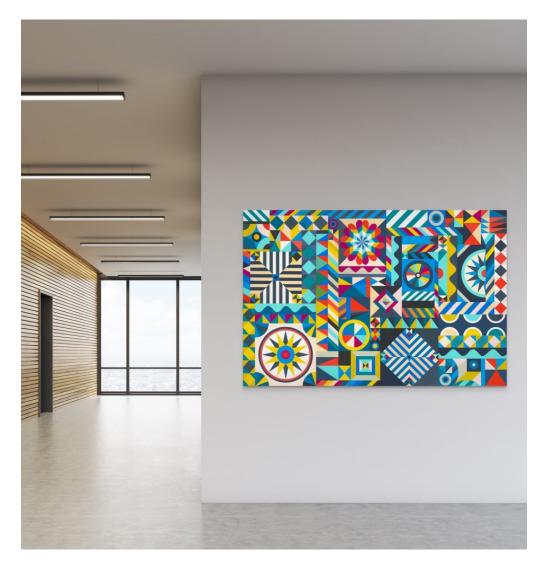

# BEFORE & AFTER | new works by Sarah More

Inventory Listing

Inquiries@ZINCcontemporary.com 206.617.7378

Motherboard 1, 2022 acryla gouache on panel 48 x 72 x 2"

\$ 10,000

Image 2/3

Image 3/3

Sarah More Motherboard 2, 2022 acryla gouache on panel 48 x 72 x 2"