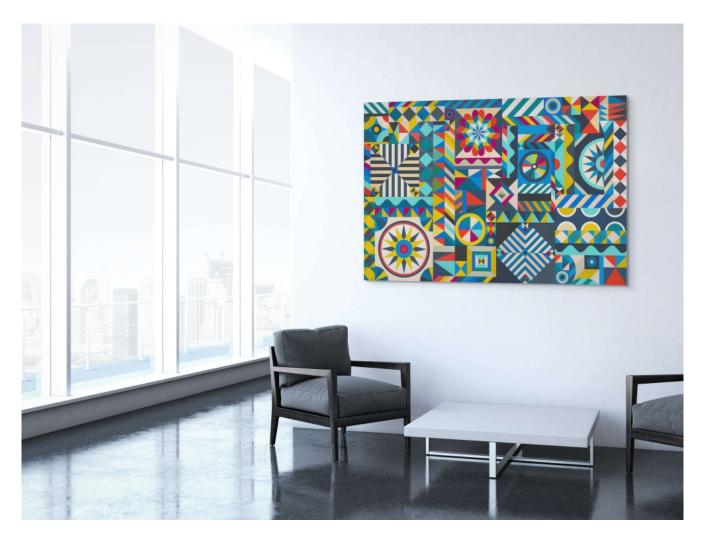

# BEFORE & AFTER | new works by Sarah More

Inventory Listing

Inquiries@ZINCcontemporary.com 206.617.7378

Motherboard 1, 2022 acryla gouache on panel 48 x 72 x 2"

\$ 10,000

Image 2/3

Image 3/3

Sarah More Motherboard 2, 2022 acryla gouache on panel 48 x 72 x 2"